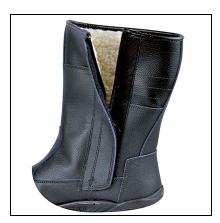

## Descrição

STANDARD: EN ISO 20345:2011 UPPER: water repellent printed leather

INTERNAL LINING: ecological fur, highly insulating, breathable,

abrasion resistant

FOOTBED: EVANIT, made of EVA and nitrile special compound, with high bearing capacity and variable thickness (12mm - 8mm - 3,8mm). Thermoformed, punched and coated with highly breathable fabric. Antistatic thanks to a specific treatment on the surface and to

seams made of conductive yarns SOLE: dual-density polyurethane TOE CAP: steel resistant to 200 J

MIDSOLE: stainless steel WIDTH: 11 Mondopoint

 ${\tt PLUS:} \ abrasion \ resistant \ polyure thane \ toe \ cap \ protection \ , \ internal$ 