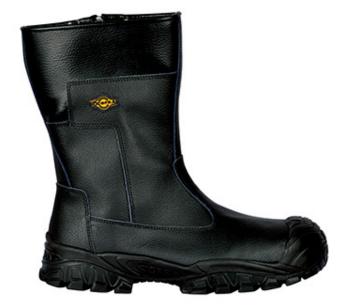

## Descrição

STANDARD: EN ISO 20345:2011 UPPER: water repellent printed leather

INTERNAL LINING: ecological fur, highly insulating, breathable,

abrasion resistant

FOOTBED: EVANIT, made of EVA and nitrile special compound, with high bearing capacity and variable thickness (12mm - 8mm - 3,8mm). Thermoformed, punched and coated with highly breathable fabric. Antistatic thanks to a specific treatment on the surface and to

seams made of conductive yarns SOLE: dual-density polyurethane TOE CAP: steel resistant to 200 J

MIDSOLE: stainless steel WIDTH: 11 Mondopoint

 ${\tt PLUS:} \ abrasion \ resistant \ polyure thane \ toe \ cap \ protection \ , \ internal$ 

side zip

PERFORMANCES AND TECHNICAL FEATURES: Cold Protection (CI),

toe cap protection, with zip